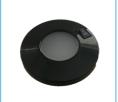

### **3" Down Light**

- ▶ #04-302WW
- #04-302WWP (white connector plug)
- Glass Lens- #04-113G
- Mouse Trap retention
- Warm White Color Temperature-3200K