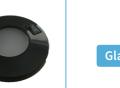

#### **Single Pancake Light - Black**

- ▶ #07-003NWB
- Black Housing, Black Switch
- Screw mount retention
- Neutral White Color Temperature-4100K

- ▶ Glass Lens- #04-114G
- Mouse Trap retention
- Warm White Color Temperature-3200K